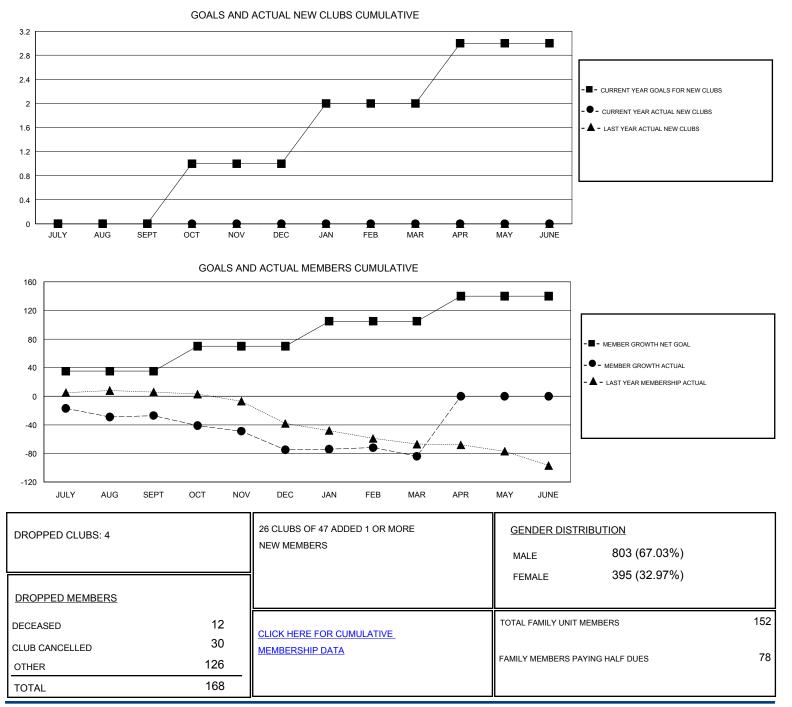

## District 2 A1

Results as of: 3/31/2020

| GMT:                  | LOCATION TEXAS |           |               |                       |                           |                         | GMT CA                                             |
|-----------------------|----------------|-----------|---------------|-----------------------|---------------------------|-------------------------|----------------------------------------------------|
| Clubs                 |                |           |               | Members               |                           |                         |                                                    |
| RESULTS FOR 2019-2020 |                |           |               | RESULTS FOR 2019-2020 |                           |                         |                                                    |
| QUARTER               | NEW CLUB GOAL  | NEW CLUBS | DROPPED CLUBS | QUARTER               | MEMBER GROWTH NET<br>GOAL | MEMBER GROWTH<br>ACTUAL | DROPPED<br>MEMBERS ACTUAL<br>(including transfers) |
| JULY/AUG/SEPT         | 0              | 0         | 0             | JULY/AUG/SEPT         | 35                        | 29                      | 53                                                 |
| OCT/NOV/DEC           | 1              | 0         | 4             | OCT/NOV/DEC           | 35                        | 31                      | 79                                                 |
| JAN/FEB/MAR           | 1              | 0         | 0             | JAN/FEB/MAR           | 35                        | 29                      | 36                                                 |
| APR/MAY/JUNE          | 1              | 0         | 0             | APR/MAY/JUNE          | 35                        | 0                       | 0                                                  |